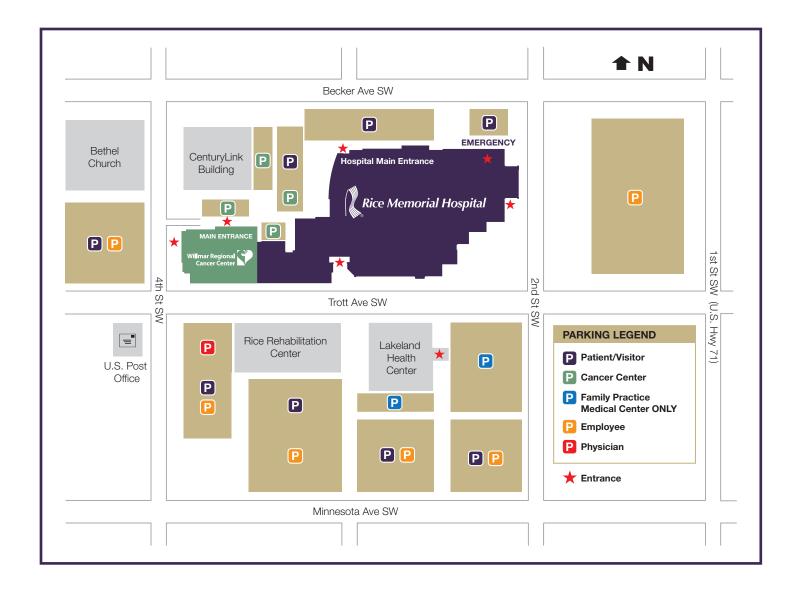

## Rice Memorial Hospital - Directions and Parking

## **Parking**

After dropping off a patient at the hospital's main entrance, park in any of the parking spots designated for patients and visitors. If you will be staying for an extended period of time, please use one of the public parking lots located on the south side of the hospital and use the Trott Avenue entrance.